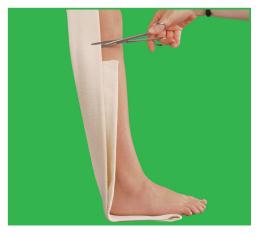

#### Directions for use

1. Cut Tubigrip to twice length required for limb, allowing an extra 2-3cm for overlap.

2. Pull Tubigrip onto limb like a stocking.

3. Double Tubigrip back over limb. Ensure upper edge is taken 2–3cm higher up the limb than the first.