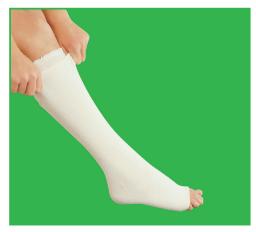

#### Directions for use

1. Cut Tubigrip to twice length required for limb, allowing an extra 2-3cm for overlap.

2. Pull Tubigrip onto limb like a stocking.

3. Double Tubigrip back over limb. Ensure upper edge is taken 2–3cm higher up the limb than the first.