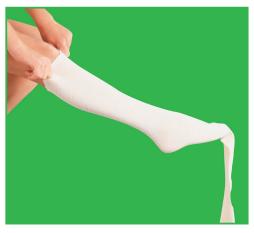

#### Directions for use

1. Cut Tubigrip to twice length required for limb, allowing an extra 2-3cm for overlap.

2. Pull Tubigrip onto limb like a stocking.

3. Double Tubigrip back over limb. Ensure upper edge is taken 2–3cm higher up the limb than the first.